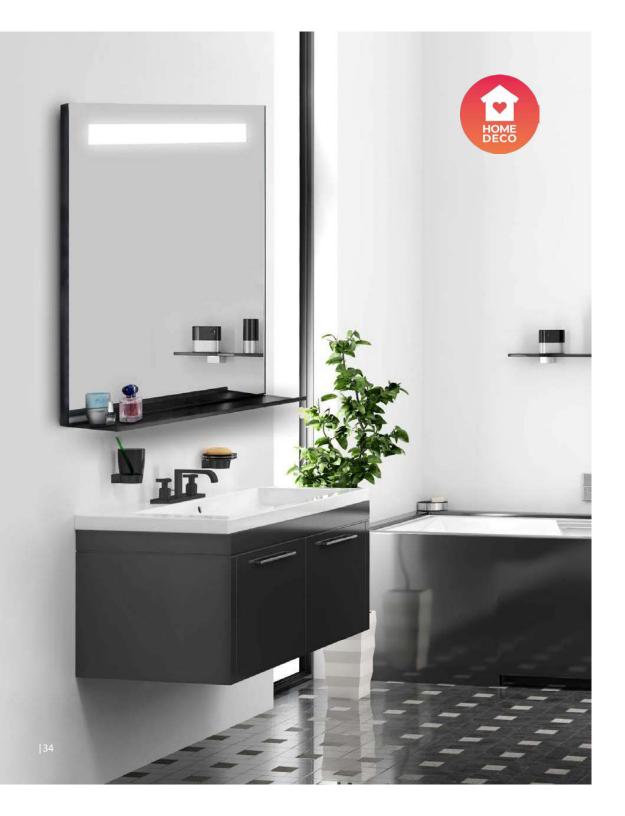

## **CAROL**

## Illuminated mirror

- Modern design mirror that is functional as well as ornamental.
- Perimetral aluminum frame.
- Perfect for combining with black/white bathroom elements.
- With integrated shelf.
- Secure packaging, fall and impact tested.
- Made in Spain.

600 x 800 mm | 10 W | 610 lm | 4000 K 800 x 800 mm | 11 W | 730 lm | 4000 K 1000 x 800 mm | 13 W | 820 lm | 4000 K 1200 x 800 mm | 15 W | 985 lm | 4000 K