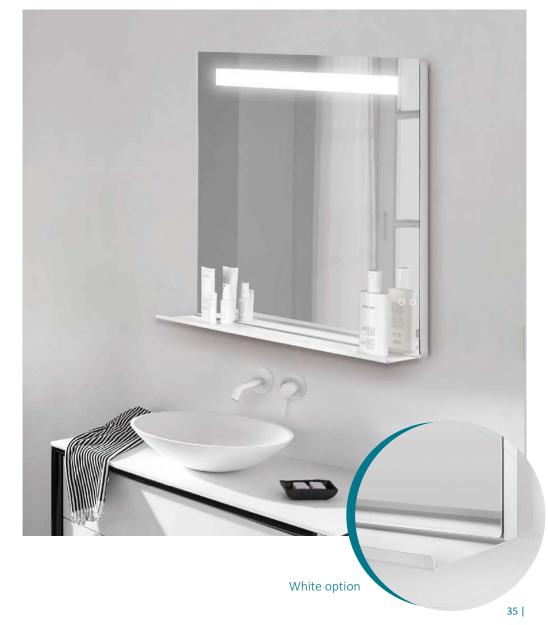

## **CAROL**

## Illuminated mirror

- Modern design mirror that is functional as well as ornamental.
- Perimetral aluminum frame.
- Perfect for combining with black/white bathroom elements.
- With integrated shelf.
- Secure packaging, fall and impact tested.
- Made in Spain.

600 x 800 mm | 10 W | 610 lm | 4000 K 800 x 800 mm | 11 W | 730 lm | 4000 K 1000 x 800 mm | 13 W | 820 lm | 4000 K 1200 x 800 mm | 15 W | 985 lm | 4000 K