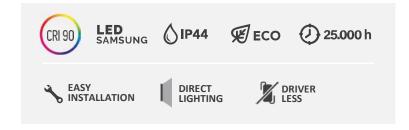

## **CAROL**

Illuminated mirror

LIGHTING SYSTEM

AC·LED panel

**MATERIALS** 

Mirror: 4 mm Profile: Aluminum

**FINISHING OPTIONS** 

**ENVIRONMENTAL IMPACT** 

Low

RATED VOLTAGE 220- 240V ~ 50/60Hz

**INSULATION** 

INTEGRATED LED

DECORATIVE FRAME

ILLUMINANCE