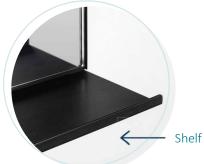

## Illuminated mirror

- Modern design mirror that is functional as well as ornamental.
- Perimetral aluminum frame.
- Perfect for combining with black/white bathroom elements.
- With integrated shelf.
- Secure packaging, fall and impact tested.
- Made in Spain.