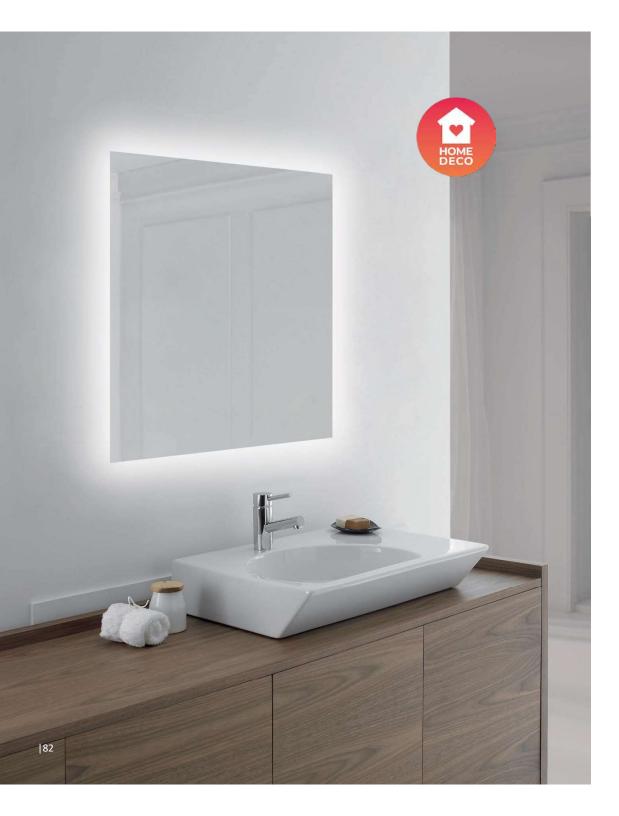

## **DALMA**Illuminated mirror

- Pure lines for an elegant mirror that fits perfectly in any space.
- Decorative lighting.
- Corrosion protection treatment that avoid glass oxidation.
- Secure packaging, fall and impact tested.
- Made in Spain.

## **DALMA**

Illuminated mirror

**LIGHTING SYSTEM** 

Led Strip

**ENVIRONMENTAL IMPACT** 

Low

REPLACEABLE LED

**RATED VOLTAGE** 

220- 240V ~ 50/60Hz

**MATERIALS** 

Mirror: 4 mm glass

INSULATION

INTEGRATED LED

ANTICORROSIVE PROTECTION

ILLUMINANCE