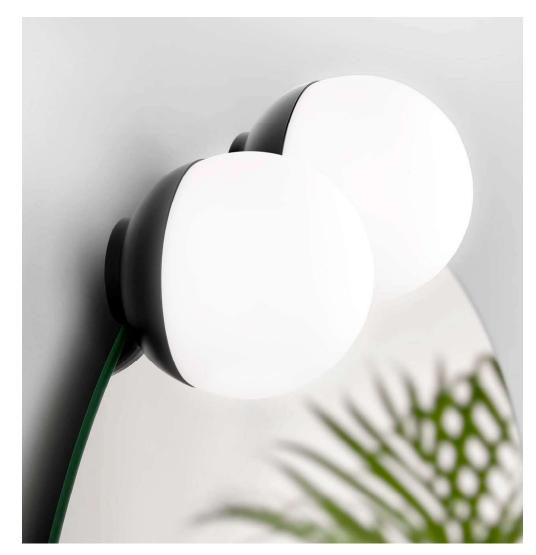

## Mirror with luminaires

- Original and decorative mirror.
- 2 sferical luminaires.
- Offering a wide range of installation-surface solutions.
- Good Lighting for the user and the entire bathroom.
- Alternating Current LED technology.
- No external driver.
- Secure packaging, fall and impact tested.
- Made in Spain.

750 mm Ø | **5+5 W** | 2x450 lm 600 mm Ø | **5+5 W** | 2x450 lm

COMBINE THEM AS YOU LIKE