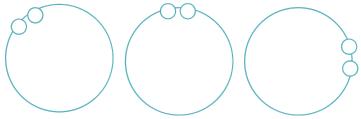

750 mm Ø | **5+5 W** | 2x450 lm 600 mm Ø | **5+5 W** | 2x450 lm

COMBINE THEM AS YOU LIKE