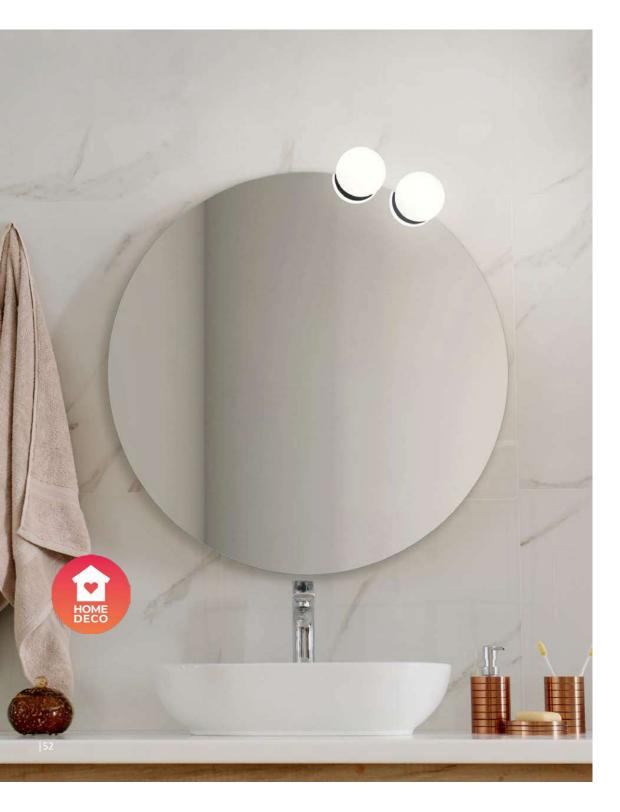

## **SCARLETT**

## Mirror with luminaires

- Original and decorative mirror.
- 2 sferical luminaires.
- Offering a wide range of installation-surface solutions.
- Good Lighting for the user and the entire bathroom.
- Alternating Current LED technology.
- No external driver.
- Secure packaging, fall and impact tested.
- Made in Spain.

750 mm Ø | **5+5 W** | 2x450 lm 600 mm Ø | **5+5 W** | 2x450 lm

COMBINE THEM AS YOU LIKE