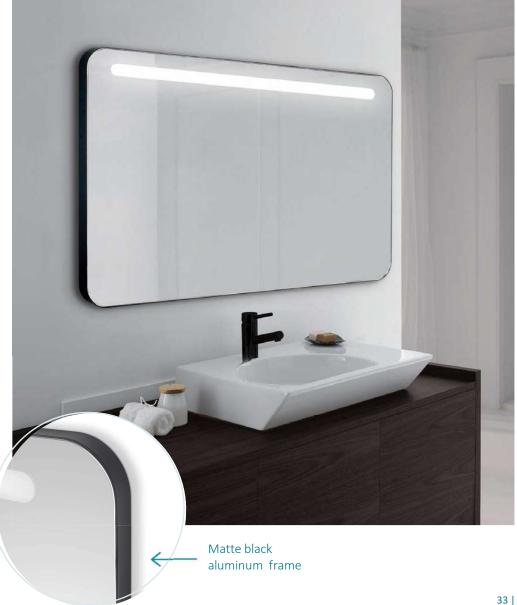

## **ZOE**Illuminated mirror

- Modern design mirror that is functional as well as ornamental thanks to its matte black perimetral aluminum frame.
- Perfect for combining with black bathroom elements.
- Corrosion protection treatment to avoid glass oxidation.
- Secure packaging, fall and impact tested.

**MATERIALS** 

Mirror: 4 mm polished edges Profile: Matte black painted

aluminum

**ENVIRONMENTAL IMPACT** 

Low

RATED VOLTAGE 220- 240V ~ 50/60Hz

INSULATION

INTEGRATED LED

..... LED ANTICORROSIVE PROTECTION

**DECORATIVE** FRAME

ILLUMINANCE