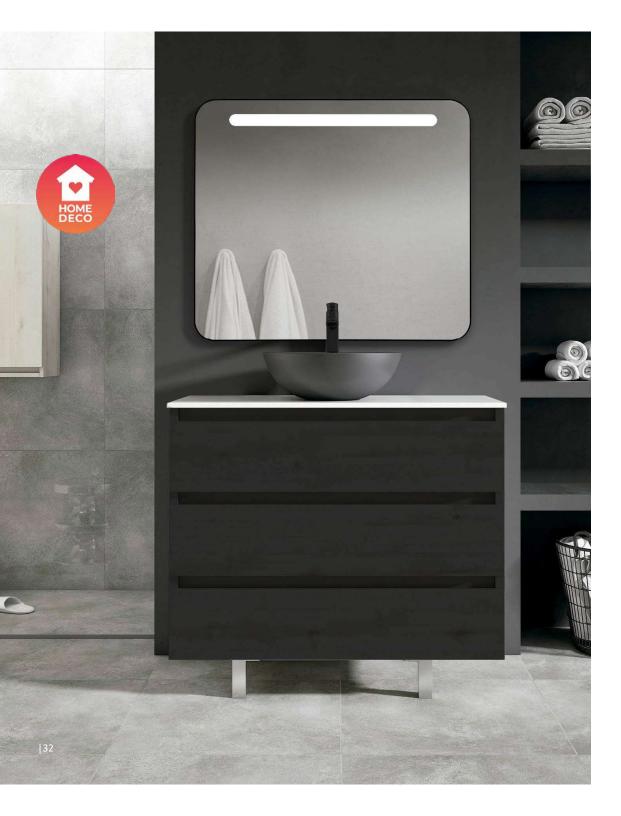

## **ZOE**Illuminated mirror

- Modern design mirror that is functional as well as ornamental thanks to its matte black perimetral aluminum frame.
- Perfect for combining with black bathroom elements.
- Corrosion protection treatment to avoid glass oxidation.
- Secure packaging, fall and impact tested.

600 x 700 mm | **7 W** | 610 lm 800 x 700 mm | **10 W** | 730 lm 1000 x 700 mm | **12 W** | 820 lm 1200 x 700 mm | **14 W** | 984 lm

Illuminated mirror

**LIGHTING SYSTEM** 

AC·LED Lighting Bar

REPLACEBLE LED

**MATERIALS** 

Mirror: 4 mm polished edges Profile: Matte black painted

aluminum

**ENVIRONMENTAL IMPACT** 

Low

RATED VOLTAGE 220- 240V ~ 50/60Hz

INSULATION

INTEGRATED LED

..... LED ANTICORROSIVE PROTECTION

**DECORATIVE** FRAME

ILLUMINANCE